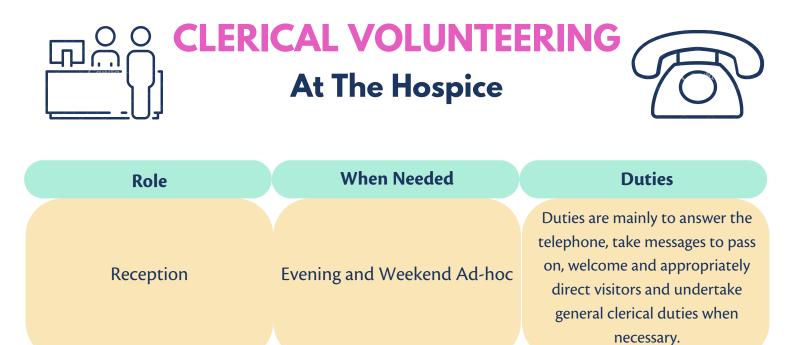

#### **HOSPITALITY VOLUNTEERING**

#### At The Hospice

| Role            | When Needed               | Duties                                                                                                                                                                                                                                                   |
|-----------------|---------------------------|----------------------------------------------------------------------------------------------------------------------------------------------------------------------------------------------------------------------------------------------------------|
| Cafe & Catering | Wednesday AM<br>Friday PM | <ul> <li>Helping our Catering Team with<br/>basic food preparation, washing<br/>up and other help as needed.</li> <li>Serving food and drinks to<br/>customers within the Cafe.</li> <li>Taking and processing<br/>payments for refreshments.</li> </ul> |
| Tea Trolly      | No current<br>vacancies   | No current<br>vacancies                                                                                                                                                                                                                                  |